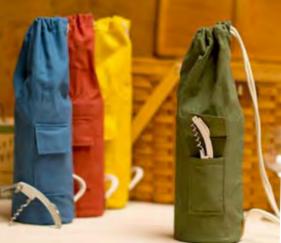

#### CANVAS WINE TOTE SET

Keep your cool while effortlessly carrying a bottle of wine to your next party or sporting event. Perfectly balanced, the shoulder strap cinches the top and keeps the bottle protected. The closed-cell foam maintains temperature. Pull the included steel opener out of its pocket and bring your party to life. No. 1032 (Natural Canvas) No. 1033 (Green Khaki Waxed Canvas)

No. 1037 British Racing Green No. 1038 Aviator Blue No. 1039 Colonel Mustard No. 1040 Brick Red

BAHAMAS IMMIC ADMITTE