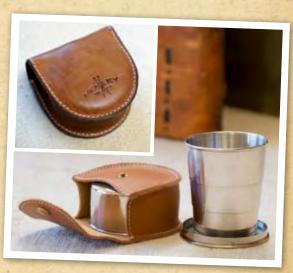

#### **LEATHER CASED COLLAPSIBLE CUP**

(34)

You wouldn't see Bond sipping from a Solo<sup>™</sup> cup, nor should you. We made quenching your thirst easy and elegant when we designed this collapsible cup. Based on an English original we fell in love with, our 5 oz. cup uses food-grade stainless steel and is stylishly stored in American cowhide with a brass snap. No. 8022