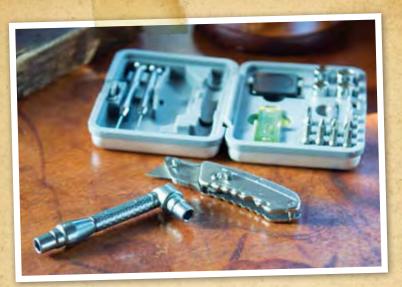

#### HOUSEHOLD TASK TOOL KIT

Compact and powerful, this clever set tackles 95% of household tasks yet takes a fraction of the space of standard tool boxes. Includes steel utility knife, 2-way multi-driver (containing 4 sockets plus 10 larger screw and nut drivers), 2 precision screwdrivers, compact tape measure and a bubble level. All neatly stored in a rugged metal-clad case.

No. 3001