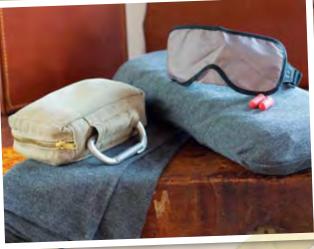

#### IST CLASS UPGRADE SET

Dreading that next long-haul flight? Arrive at your destination rested with our neck pillow, eye shade, ear plugs and travel blanket. Comes in a waxed canvas case with classic carabiner to attach to your luggage or laptop bag. *No.* 5004