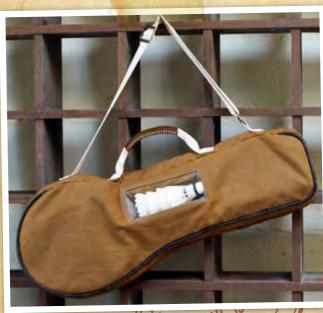

#### BONA FIDE BADMINTON

Just because it's an Olympic sport and has been played for 200 years doesn't mean you must compete with cheap plastic components. Our Badminton set features real wood racquets, real feather shuttlecocks and it has a case that dresses up the set to look as good as it plays. Return to the quality and beauty of historic sets from the 20th Century. *No.* 8004