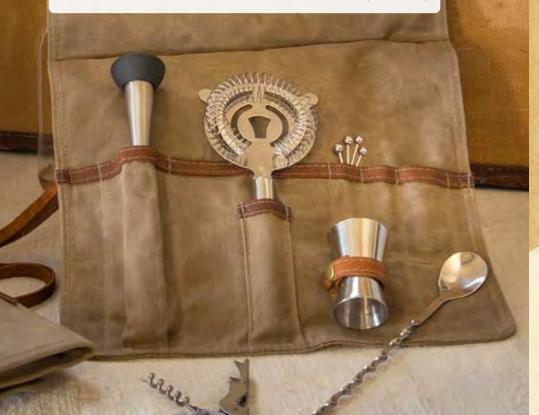

#### **ROLL-UP BARWARE SET**

Take your mixology mastery to a new level while making lots of friends with this bartender roll. Choose natural or waxed green khaki canvas, both with American cowhide trim. Features foodgrade stainless steel muddler, cocktail strainer, olive picks, stirrer and jigger. Olives not included. *No.* 5002 (Green Khaki Waxed Canvas) *No.* 5003 (Natural Canvas)