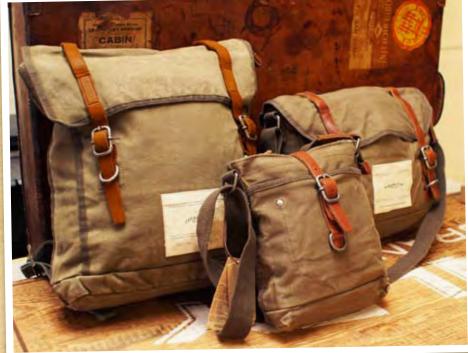

### **CANVAS AND LEATHER PACKS**

Whether you're on a trek, a trip, or just heading about town, our canvas and leather bags smartly hold your gear. Our rugged 100% cotton canvas and American cowhide make super durable bags that look smart too. But function reigns supreme. Each bag contains easy-to-use quality hardware, and several interior and exterior compartments, allowing you to easily organize, and have access to, everything you need.

No. 9010 Shoulder Pack No. 9011 Messenger Pack No. 9012 Backpack

POLICIA INTERNACIONAL POLICIA INTERNACIONAL CNT 95, MAR 63 00,035