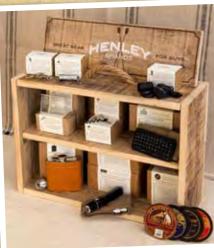

#### HENLEY CUSTOM DISPLAYS

- A self-contained showcase for the Henley collection; creates a destination for men's gifts
- Hand finished repurposed American barn wood
- Available in two sizes

The Takeaway Display (left): Holds 9 items

The Mercantile Display (above): Holds 19 items No. 7003 No. 7004

No.7001

No.7002