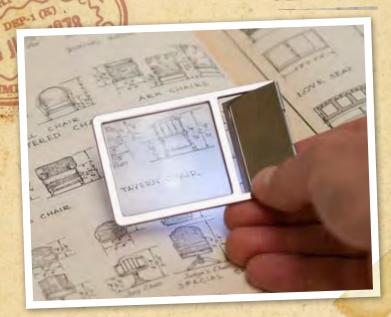

#### OUT-OF-THIS-WORLD MAGNIFIER

Sometimes that fine print or detailed drawing may be so difficult to decipher, it might as well be on another planet. To the rescue comes our Out-of-This-World Magnifier. With its elegant sleek design and convenient size, it's always available to make the information you need easily visible from your part of the universe. *No.* 3003

#### GERMAN INSPIRED FOLDING MAGNIFIER

Our elegant folding German-designed magnifier is ready at a moment's notice. The handle folds over the lens to prevent scratching, and to make it compact enough to be carried in the smallest of pockets in your jacket, bag or backpack. The included microfiber bag and cleaning cloth allows you to always have a sparkling clean glass through which to view the most crucial of details.

#### DESKTOP LIGHTED METAL MAGNIFIER

Tap the top of our powerful 5x metal magnifier for a shower of light directed onto manuscripts, photos or anything where the details really matter. Three bright LEDs shine downward, allowing use in a dark environment without glare. Formed case protects the lens and stores the included microfiber cleaning cloth. *No*. 3005