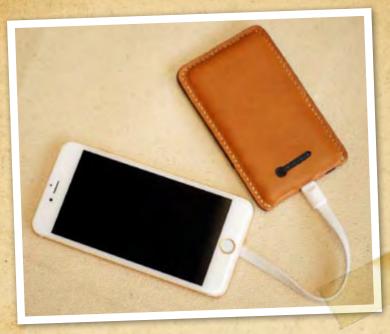

#### LEATHER CLAD SUPER CHARGER

No need to don tights or stop into a phone booth for superhero smartphone strength. Our super charger boasts a 4000mAh lithium ion internal rechargeable battery which will fully charge most smartphones — twice. We've included all of the connectors you need, regardless of your device. Our saddle stitched cowhide will feel as good in your hand as a fine pair of gloves.