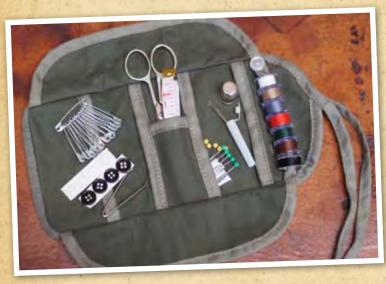

#### WWII INSPIRED MENDING KIT

Based on the version that millions of GIs, like Henley, carried to the battles of WWII, our mending kit extends the life of your favorite tent or button-down shirt. Includes scissors, thimble, tweezers, an assortment of threads, buttons, snaps and pins — plus everything else to put the "men" back in mending. *No.* 1030