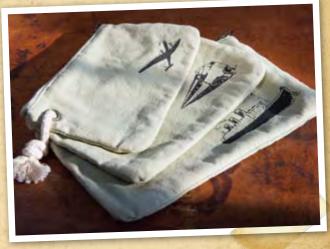

### LINEN GEAR BAGS

Albert Einstein had it right: "Out of clutter, find simplicity." Our set of three gear bags are made of natural linen fabric with a cotton ticking lining and antique brass hardware. Because one size rarely fits all, choose the size perfect for your cables and connectors, toiletries, receipts and currency, sunglasses etc. Arrives tied together for a complete solution or untie the sturdy cotton cord tie for individual use. No. 3012