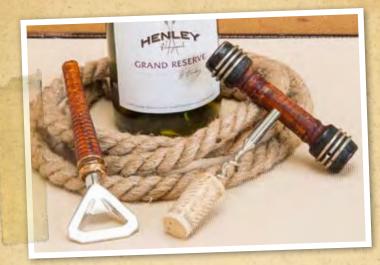

#### ENGLISH SPOOL BOTTLE OPENERS

Textile production in England peaked during the 1920's, when thousands of looms operated in woolen mills and textile factories. These bottle openers hark back to that era. We've had these spools hand repurposed by our artisans in England from a private collection that took decades to amass.