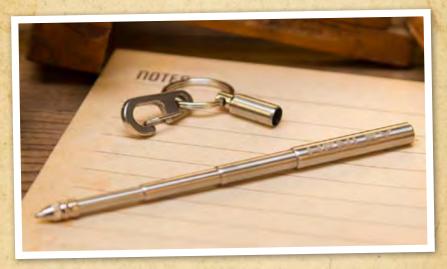

#### **KEYCHAIN COLLAPSIBLE PEN**

Our telescoping stainless steel pen attaches to your key chain with its convenient clip. Pull out the pen handle to instantly extend and release the pen from its key chain retainer. Pushing back into the retainer will safely store the pen for the next time someone needs your John Hancock.