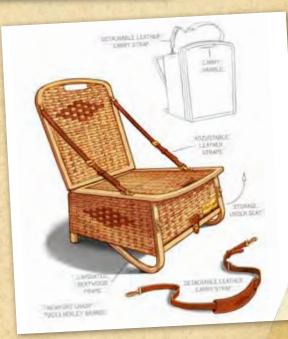

### **HENLEY PICNIC BASKETS**

Americans invented the road trip, made "tailgate" into a verb and perfected the picnic. It's time, then, for picnic baskets that truly enhance the pleasure of dining al fresco. After years studying the best basket designs of the past, we now have picnic baskets worthy of the pastime, built of quality materials, construction and ingenuity of design. American cowhide, steel and brass trim, hardwood slats and supports – all constructed by hand. Try sitting on a lesser picnic basket and you'll soon discover what we mean. Our baskets are built to last as heirlooms to be passed from generation to generation. Surprisingly, high quality and ingenuity doesn't cost much more, but it lasts and enhances for a lifetime.

No. 8005 Beach Blanket Babylon No. 8006 Newport Chair No. 8007 Table for Two No. 8008 Central Park Sunday