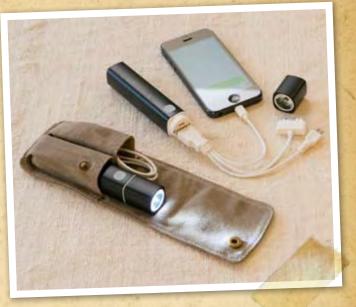

#### SMARTPHONE **RECHARGER WITH** FLASHLIGHT

Raise the IQ of your smartphone by keeping it fully charged. Our recharger restores your phone battery while you talk, surf or sleep. Rechargeable via USB, it also powers up iPads<sup>®</sup>, tablets, Bluetooth<sup>®</sup> headphones and other devices. An LED flashlight with 4 light functions is integrated into the charger. The included 3-tipped universal charging cable fits all iPhones<sup>®</sup>, Droids<sup>®</sup> and other modern mobile phones. Includes a waxed canvas case. • No. 3008