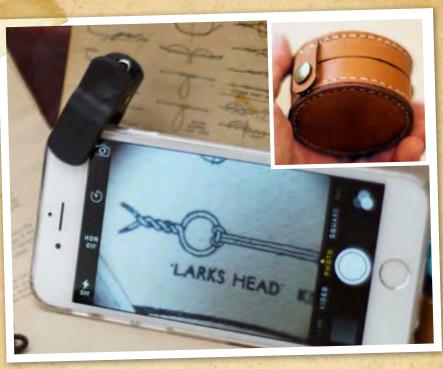

#### UNIVERSAL SMARTPHONE WIDE ANGLE & FISHEYE LENS

Go ahead — move in close for photos without worrying you'll cut someone out of the frame. Our wide angle smartphone lens clips on in a second and captures group shots, landscapes and wide vista. For even greater effect choose the fisheye lens to effortlessly frame an entire sky or a wide beach. The macro lens beautifully captures even the smallest of details. All 3 lenses nest in our American cowhide case reminiscent of traditional lens cases. Works with all smartphone models and includes microfiber lens cleaner.

No. 3021

PASSINTARXASTUS

HEI SING-VANTAA