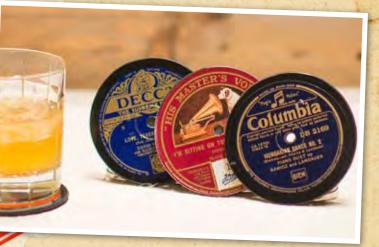

#### **REPURPOSED RECORD COASTERS**

Our English workshop has repurposed 78 rpm records from 1959 or earlier into rugged coasters backed with English felt. This set features 4 different records, allowing you to show your love of music and your disdain of watermarks.