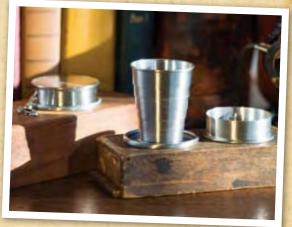

#### KEYCHAIN **COLLAPSIBLE CUP**

Whether camping in the Adirondacks or drinking from the stadium water fountain, there's always a good reason to keep our stainless steel collapsible cup in your backpack or briefcase. Quench your thirst while consuming minimal space. No. 1020

### CYLINDRICAL LEATHER FLASK WITH SHOT GLASSES

Now you can toast on the go and in style with our American cowhide wrapped, food-grade stainless steel flask. The lid stores two shot glasses to complete the set, ensuring you're always prepared to cheer a new adventure or the next big idea.