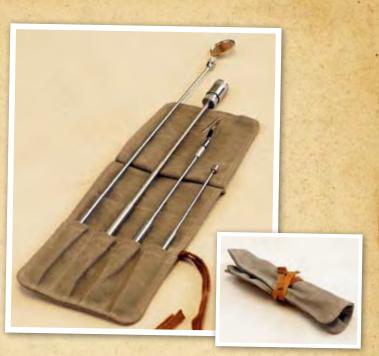

#### EXTEND-A-LOT TOOL ROLL

Dropped your key under the fridge? Screw fell into the disposal? Need a light in a tight space? We've got you covered with 4 useful tools that are as fun as they are functional. Extending magnets (one with flashlight), alligator clip, and mirror all can make a big difference for small scale problems. *No*. 5001