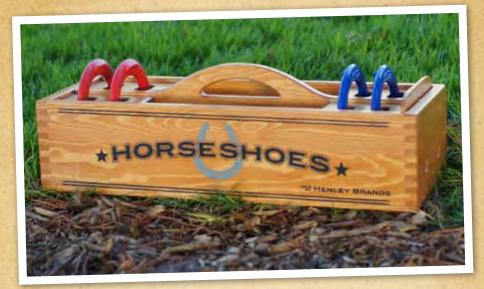

#### HENLEY HORSESHOES

Feeling lucky? Then gather your friends and try your hand at a game of horseshoes. Henley's horseshoes are forged of heavy steel for satisfying gameplay. The set features a traditional solid wood Farrier's Box (farriers are the specialists who make and fit horseshoes) and allows the horseshoes and stakes to lock securely in place. Follow the simple included game instructions. With enough luck, you'll become a "ringer" in no time. *No.* 8002