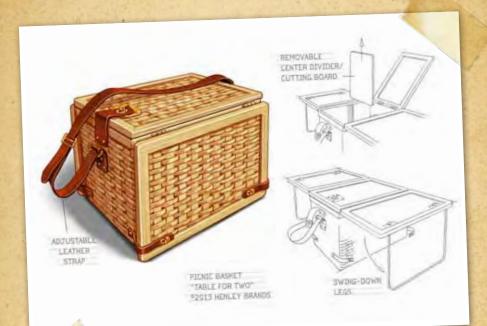

### **HENLEY PICNIC BASKETS**

Americans invented the road trip, made "tailgate" into a verb and perfected the picnic. It's time, then, for picnic baskets that truly enhance the pleasure of dining al fresco. After years studying the best basket designs of the past, we now have picnic baskets worthy of the pastime, built of quality materials, construction and ingenuity of design. American cowhide, steel and brass trim, hardwood slats and supports – all constructed by hand. Try sitting on a lesser picnic basket and you'll soon discover what we mean. Our baskets are built to last as heirlooms to be passed from generation to generation. Surprisingly, high quality and ingenuity doesn't cost much more, but it lasts and enhances for a lifetime.

No. 8005 Beach Blanket Babylon No. 8006 Newport Chair No. 8007 Table for Two No. 8008 Central Park Sunday