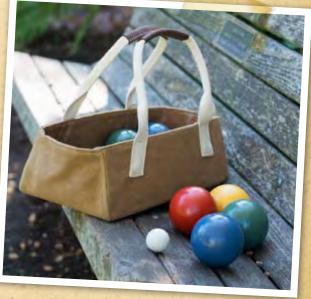

#### BOCCE

That's amore! You'll fall in love with our Bocce Set. Bocce, one of the oldest of all yard games, is best known in Italy — but it's gaining popularity in North America because it can be played almost anywhere, by anyone. Follow the included game instructions to play one-on-one or in teams. Our set features a heavy-duty waxed canvas carry case with hand sewn leather-wrapped handles. Balls stay steady in transport, nested into the sculpted wooden platform. Steady aim, though, is up to you. Buona fortuna! *No.* 8001