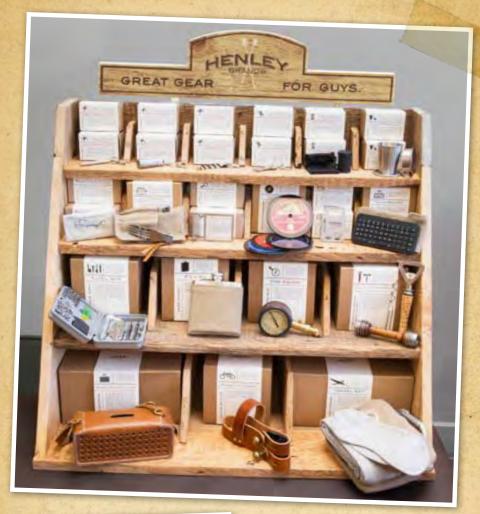

#### HENLEY CUSTOM DISPLAYS

- A self-contained showcase for the Henley collection; creates a destination for men's gifts
- Hand finished repurposed American barn wood
- Available in two sizes

The Takeaway Display (left): Holds 9 items

The Mercantile Display (above): Holds 19 items No. 7003 No. 7004

No.7001

No.7002