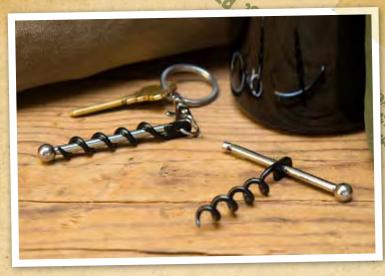

#### **KEYCHAIN CORKSCREW**

Effortlessly snap our corkscrew to your key chain using its included clever clip, and you'll never miss an opportunity to open up a great bottle or a great conversation. We challenge you to find a smaller opener or one that's more envied by your friends.

No. 1010