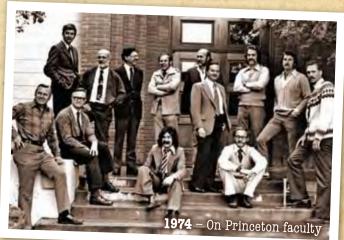

## WHO IS B. HENLEY?

Our namesake, the congenial Midwesterner, B. Henley, departed his Indiana birthplace to attend Oxford on a rowing scholarship in the fall of 1939 – arriving a month before Germany invaded Poland, initiating World War II in Europe.

Having flown crop dusters as a youth on his grandfather's Indiana farm, Henley postponed school to volunteer for the RAF and was thrust into the war effort as a Spitfire pilot battling the Luftwaffe over the English Channel.

After a distinguished military career, first with the RAF and later with the US Air Force, Henley completed his education, working part time in a haberdashery on London's Bond Street – where he honed the attention to details and practicality found today in our goods.

Upon his return to the US, Henley teamed with talented geologists with whom he pioneered and patented methods of core sampling – seeking to unlock variations of climate, species and sedimentary composition during geologic history. As a professor of Geology, he has led expeditions all over the world and he continues to teach and lecture today.