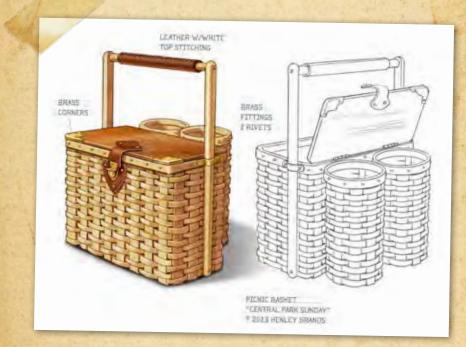

### **HENLEY PICNIC BASKETS**

Americans invented the road trip, made "tailgate" into a verb and perfected the picnic. It's time, then, for picnic baskets that truly enhance the pleasure of dining al fresco. After years studying the best basket designs of the past, we now have picnic baskets worthy of the pastime, built of quality materials, construction and ingenuity of design. American cowhide, steel and brass trim, hardwood slats and supports – all constructed by hand. Try sitting on a lesser picnic basket and you'll soon discover what we mean. Our baskets are built to last as heirlooms to be passed from generation to generation. Surprisingly, high quality and ingenuity doesn't cost much more, but it lasts and enhances for a lifetime.

No. 8005 Beach Blanket Babylon No. 8006 Newport Chair No. 8007 Table for Two No. 8008 Central Park Sunday