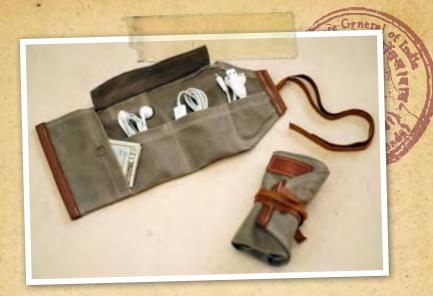

#### **CABLE STRAITJACKET**

Carrying a tangled set of wires to charge and operate our smartphones, tablets and accessories has now become the norm. We've solved that messiness with a manageable canvas and leather roll that takes minimum space while assuring fast access and protection from loss or breakage of up to 4 of your most valuable cables. Extra storage space fits memory cards, cash, coins etc.

> No. 3007 (Waxed Canvas) No. 5007 (Honey Leather, not pictured)