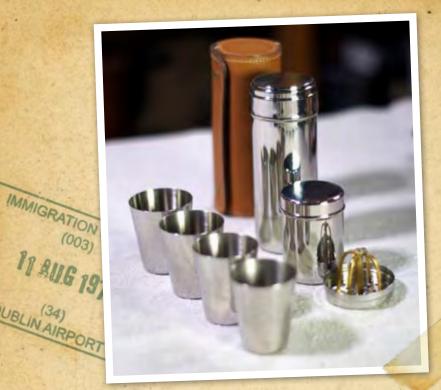

No. 1022

Inspired by a German 1940's set that Henley used during his time in the RAF. Your crew will be ready to mix it up on the go with stacking shot glasses, a strainer, a citrus juicer and an authentic leather case. Made of quality food-grade stainless steel.

No. 9001