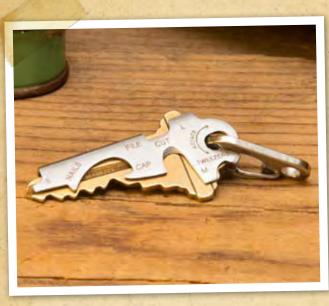

#### CREDIT CARD MULTI-TOOL

Our stainless steel multi-tool is the same size as a credit card, yet it can quickly solve some of life's most vexing challenges:

- Bottle opener
- Package opener
- Screwdriver
- Can opener
- Ruler
- 4 large wrench openings
- Butterfly screw wrench
- Auxiliary wrench
- 2 small wrench openings
- Wilderness compass
  - Keychain hole

No. 1007

13