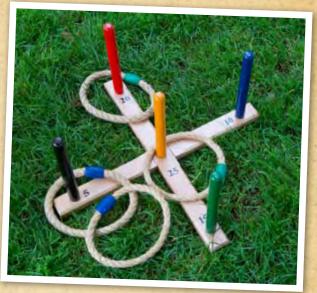

#### LARIAT TOSS

You don't have to be Will Rogers, known for his trick-roping skills, to enjoy a great game of Lariat Toss. Fun for all ages, and endlessly portable. Our all wood set assembles and disassembles easily and fits compactly into the included cotton canvas carry bag. Rope 'em cowboy! *No*. 3025