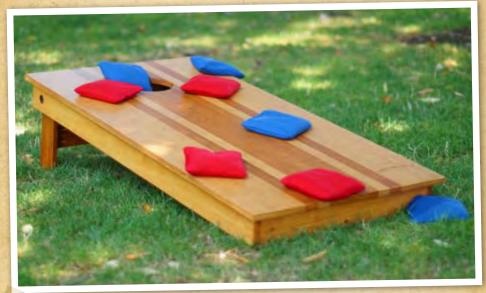

#### CORN TOSS SET

While many U.S. states claim to have invented the game of Corn Toss, it's origins are said to date back to 14th century Germany. No matter where it began – this decidedly classic American game is here to stay. Our beautifully crafted wood Corn Toss boasts an ingenious design – the two panels nest together, allowing storage or transport in only half the space of other sets. The legs fold neatly into each platform, and the interior vented storage compartment holds the bags, instructions and more.

No. 8002 Cadet (top) No. 8002 Century (bottom)