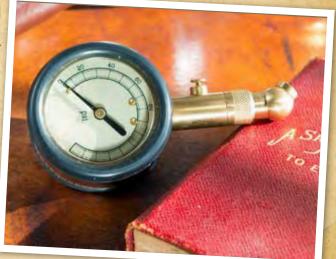

### LEATHER WRAPPED TIRE GAUGE

We've matched high quality brass with hand-selected American cowhide that's wrapped around a rubber-encased glass dial. Your grandfather had a similar one, but ours is pinpoint accurate and sports the higher capacity (160 PSI) necessary for modern-day automobile and bicycle tires. *No*. 1028