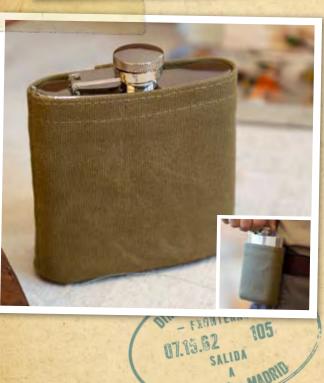

# HENLEY HIP FLASK

Built to last a lifetime, our 8-ounce food-grade stainless steel flask brings the party with you to sporting events or social occasions. Belt looped holster comes in your choice of American cowhide or waxed canvas. Both styles stay dutifully in place while the steel flask glides in and out when desired, keeping you and your favorite beverage truly joined at the hip. *No.* 1027 (in Waxed Canvas Case) *No.* 8016 (in Honey Leather Case)