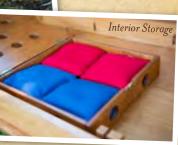

#### CORN TOSS SET

While many U.S. states claim to have invented the game of Corn Toss, it's origins are said to date back to 14th century Germany. No matter where it began – this decidedly classic American game is here to stay. Our beautifully crafted wood Corn Toss boasts an ingenious design – the two panels nest together, allowing storage or transport in only half the space of other sets. The legs fold neatly into each platform, and the interior vented storage compartment holds the bags, instructions and more.