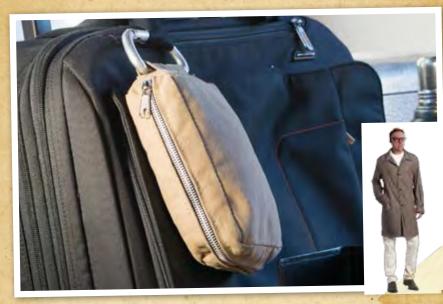

#### **TRAVEL TRENCH COAT**

Least favorite term in a man's sartorial vocabulary? "Rain Poncho." Yet no one wants to get caught in a downpour. We've solved this dilemma with our lightweight, packable and portable trench coat, which will keep you looking good when inclement weather strikes. When the rain stays away, keep it stored inside its waxed canvas case, attached by a classic carabiner to your luggage. Unique expanding design fits men sized S – M – L.