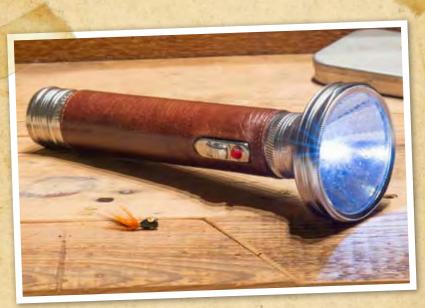

#### LEATHER CLAD FLASHLIGHT

So handsome and rugged, you'll wish for a blackout. Inspired by a 1919 American patent, our flashlight mixes hand selected and sewn American cowhide with high intensity LED light. The classic 2-position switch allows continuous or momentary use. The fold-down steel loop at back enables hanging lantern use. Powered by 3 D cell alkaline batteries (not included) for up to 20 hours of illumination.

No. 3002