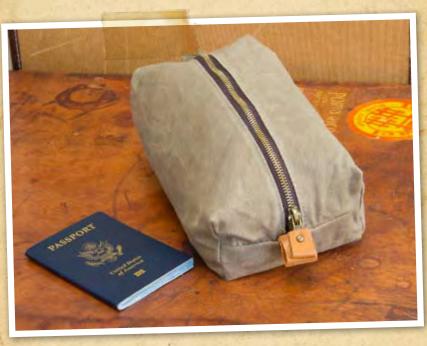

#### WAXED CANVAS DOPP KIT

Travel better with our finely crafted Dopp kit featuring American cowhide and brass trim. Perfect for a quick weekend jaunt or for that summer abroad. Stock it with your essential grooming gear to instantly expand from flat to full. Inner lining also is waxed and features twin pockets to store collar stays and the like. Ideal for daily use — just don't keep it waiting too long for your next adventure.