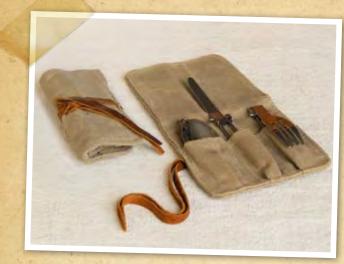

### FOLDING FLATWARE SET

Because you're better than plastic. Enjoy a meal on the road or in your office after you unfold our quality food-grade stainless steel knife, fork and spoon. Stow them for your next adventure in our hand-sewn waxed canvas case with real leather trim. *No.* .1025