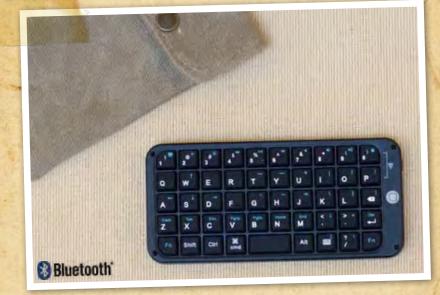

### **RECHARGEABLE BLUETOOTH® THUMBOARD**

Type faster and more comfortably than you ever thought possible with our rubberized Bluetooth® wireless keyboard. Works on all smartphones and tablets including iPhones® and iPads®. Built-in rechargeable battery goes for hours on end without needing a recharge. Includes waxed canvas case and USB recharging cable.

No. 3011