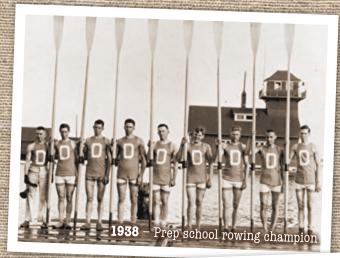

## WHO IS B. HENLEY?

Our namesake, the congenial Midwesterner, B. Henley, departed his Indiana birthplace to attend Oxford on a rowing scholarship in the fall of 1939 – arriving a month before Germany invaded Poland, initiating World War II in Europe.

Having flown crop dusters as a youth on his grandfather's Indiana farm, Henley postponed school to volunteer for the RAF and was thrust into the war effort as a Spitfire pilot battling the Luftwaffe over the English Channel.