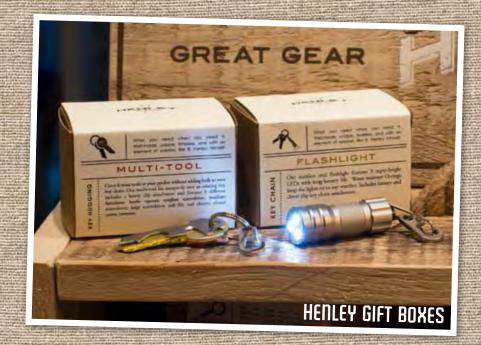

#### KEY HUGGING MULTI-TOOL

Our multi-tool fits compactly over an existing key, includes a handy clip attachment and features 8 different functions:

- Bottle opener
- Eyeglass screwdriver
- Medium screwdriver
- Large screwdriver
- Nail file
- Fingernail cleaner
- Thread cutter
- Tweezers

No. 1009

### **KEYCHAIN FLASHLIGHT**

Our stainless steel flashlight features 3 super-bright LEDs with long battery life. Water resistant O-rings keep the lights on in any weather. Includes battery and clever clip key chain attachment.  $N_o$ . 1011