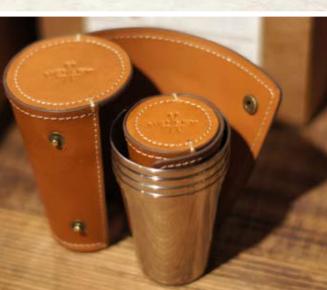

#### **LEATHER CASED COLLAPSIBLE CUP**

(34)

You wouldn't see Bond sipping from a Solo<sup>™</sup> cup, nor should you. We made quenching your thirst easy and elegant when we designed this collapsible cup. Based on an English original we fell in love with, our 5 oz. cup uses food-grade stainless steel and is stylishly stored in American cowhide with a brass snap. No. 8022