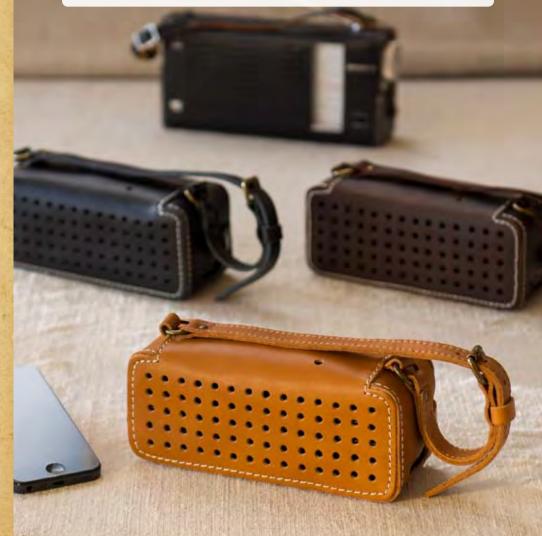

#### LEATHER BLUETOOTH" WIRELESS SPEAKER

Who says Bluetooth<sup>®</sup> speakers need to be made of ugly plastic? Our high quality Bluetooth<sup>®</sup> wireless speaker's design features perforated leather grillwork — based on iconic transistor radios of the 1960's. We started with the highest quality audio circuitry and built a classic leather case to protect it. Features over 8 continuous hours of music play and optionally functions as a hands-free speakerphone when calls come in. Includes leather carry strap, 3.5mm wired connector and USB recharging cable.

No. 9003 (Honey Leather) No. 9005 (Black Leather) No. 9007 (Chocolate Leather)