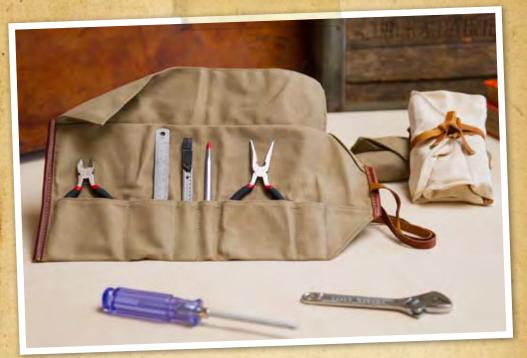

#### **CRAFTSMAN'S TOOL SET**

Generations of craftsmen have stored their tools inside canvas rolls for convenience and protection. Our tool roll features real leather trim for durability and contains a selection of the tools you'll need most around the house for projects and repairs. Set includes large screwdriver with interchangeable bits, needle-nosed pliers, wire cutters, adjustable pliers, utility knife, hole punch/starter and stainless steel micro ruler.

No. 3017 (Green Khaki Waxed Canvas) No. 3018 (Natural Canvas)