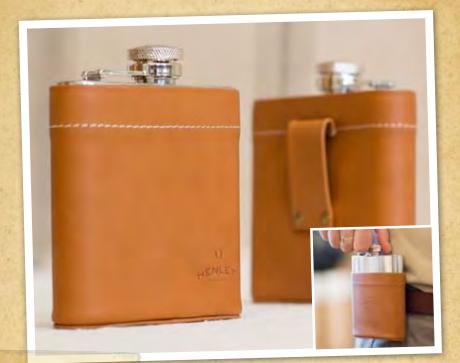

# HENLEY HIP FLASK

Built to last a lifetime, our 8-ounce food-grade stainless steel flask brings the party with you to sporting events or social occasions. Belt looped holster comes in your choice of American cowhide or waxed canvas. Both styles stay dutifully in place while the steel flask glides in and out when desired, keeping you and your favorite beverage truly joined at the hip. *No.* 1027 (in Waxed Canvas Case) *No.* 8016 (in Honey Leather Case)