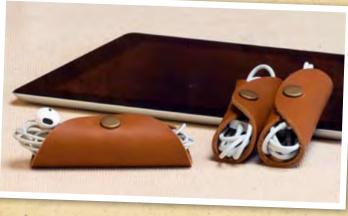

### LINEN GEAR BAGS

Albert Einstein had it right: "Out of clutter, find simplicity." Our set of three gear bags are made of natural linen fabric with a cotton ticking lining and antique brass hardware. Because one size rarely fits all, choose the size perfect for your cables and connectors, toiletries, receipts and currency, sunglasses etc. Arrives tied together for a complete solution or untie the sturdy cotton cord tie for individual use. No. 3012