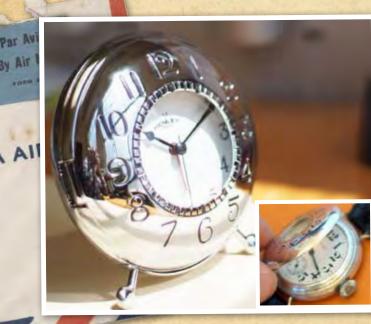

#### WWI OFFICER'S CLOCK

This elegant clock design has two faces inspired by Trench Watches used during WWI. The exterior face opens to reveal a second face under the protected glass front. Beauty, function and history timelessly combined. Because, time waits for no one. *No.* 9020