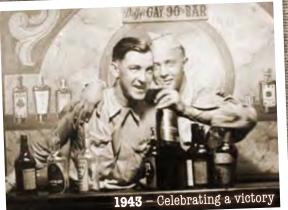

The best gift-givers I've known give a part of themselves with every gift. They give what they've enjoyed or wish someone had given them. That's why this collection is so personal for me. Every item is something I've used or have wanted when a situation's gone sideways – or FUBAR, as we used to say in the service.