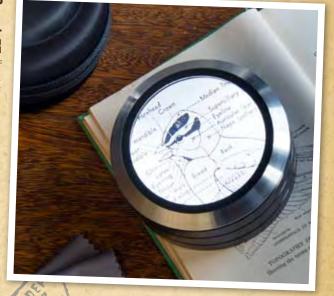

#### DESKTOP LIGHTED METAL MAGNIFIER

Tap the top of our powerful 5x metal magnifier for a shower of light directed onto manuscripts, photos or anything where the details really matter. Three bright LEDs shine downward, allowing use in a dark environment without glare. Formed case protects the lens and stores the included microfiber cleaning cloth. *No*. 3005