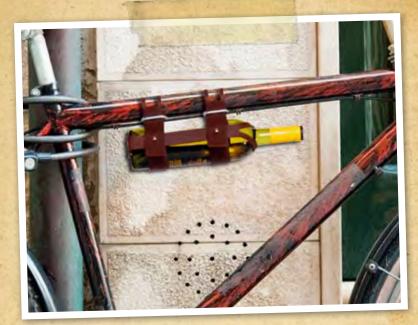

#### LEATHER BICYCLE WINE HOLDER

Bring a bottle of wine on your next cycling adventure with our leather wine holder. It's sure to make any picnic more pleasurable — just make sure you keep your balance on the ride home. No. 3015