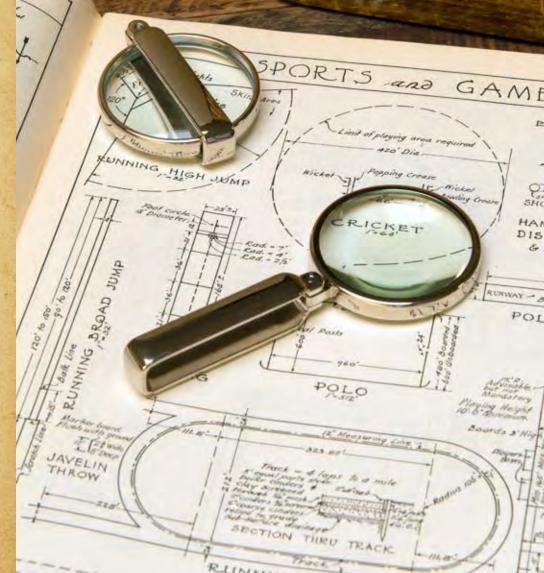

#### OUT-OF-THIS-WORLD MAGNIFIER

Sometimes that fine print or detailed drawing may be so difficult to decipher, it might as well be on another planet. To the rescue comes our Out-of-This-World Magnifier. With its elegant sleek design and convenient size, it's always available to make the information you need easily visible from your part of the universe. *No.* 3003

#### GERMAN INSPIRED FOLDING MAGNIFIER

Our elegant folding German-designed magnifier is ready at a moment's notice. The handle folds over the lens to prevent scratching, and to make it compact enough to be carried in the smallest of pockets in your jacket, bag or backpack. The included microfiber bag and cleaning cloth allows you to always have a sparkling clean glass through which to view the most crucial of details.

#### DESKTOP LIGHTED METAL MAGNIFIER

Tap the top of our powerful 5x metal magnifier for a shower of light directed onto manuscripts, photos or anything where the details really matter. Three bright LEDs shine downward, allowing use in a dark environment without glare. Formed case protects the lens and stores the included microfiber cleaning cloth. *No*. 3005