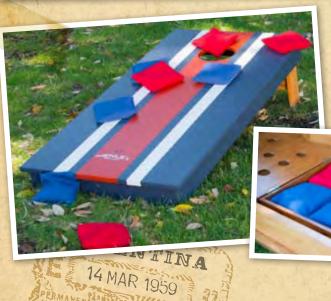

#### CORN TOSS SET

While many U.S. states claim to have invented the game of Corn Toss, it's origins are said to date back to 14th century Germany. No matter where it began – this decidedly classic American game is here to stay. Our beautifully crafted wood Corn Toss boasts an ingenious design – the two panels nest together, allowing storage or transport in only half the space of other sets. The legs fold neatly into each platform, and the interior vented storage compartment holds the bags, instructions and more.

No. 8002 Cadet (top) No. 8002 Century (bottom)