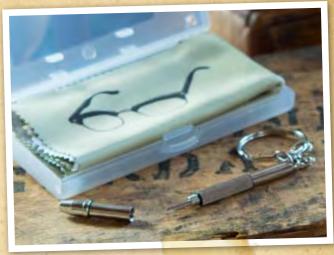

#### CLEAN AND REPAIR EYEGLASS KIT

Use our stainless steel tool with its 4 bits to tighten and repair your specs. Then give your lenses a once over with the microfiber cleaning cloth. Stores securely in plastic snap case or clips to any keychain. *No.* 1001