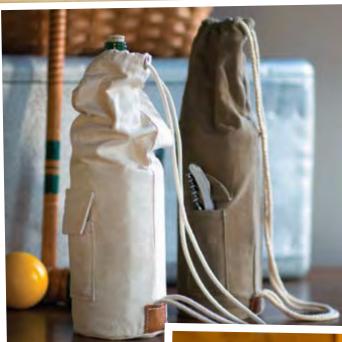

#### CANVAS WINE TOTE SET

Keep your cool while effortlessly carrying a bottle of wine to your next party or sporting event. Perfectly balanced, the shoulder strap cinches the top and keeps the bottle protected. The closed-cell foam maintains temperature. Pull the included steel opener out of its pocket and bring your party to life. No. 1032 (Natural Canvas) No. 1033 (Green Khaki Waxed Canvas)

No. 1037 British Racing Green No. 1038 Aviator Blue No. 1039 Colonel Mustard No. 1040 Brick Red

BAHAMAS IMMIC ADMITTE