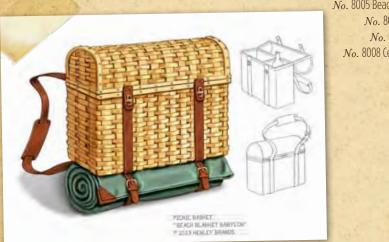

### **HENLEY PICNIC BASKETS**

Americans invented the road trip, made "tailgate" into a verb and perfected the picnic. It's time, then, for picnic baskets that truly enhance the pleasure of dining al fresco. After years studying the best basket designs of the past, we now have picnic baskets worthy of the pastime, built of quality materials, construction and ingenuity of design. American cowhide, steel and brass trim, hardwood slats and supports – all constructed by hand. Try sitting on a lesser picnic basket and you'll soon discover what we mean. Our baskets are built to last as heirlooms to be passed from generation to generation. Surprisingly, high quality and ingenuity doesn't cost much more, but it lasts and enhances for a lifetime.

No. 8005 Beach Blanket Babylon No. 8006 Newport Chair No. 8007 Table for Two No. 8008 Central Park Sunday