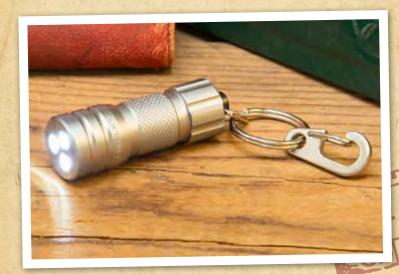

### **KEYCHAIN FLASHLIGHT**

Our stainless steel flashlight features 3 super-bright LEDs with long battery life. Water resistant O-rings keep the lights on in any weather. Includes battery and clever clip key chain attachment.  $N_o$ . 1011